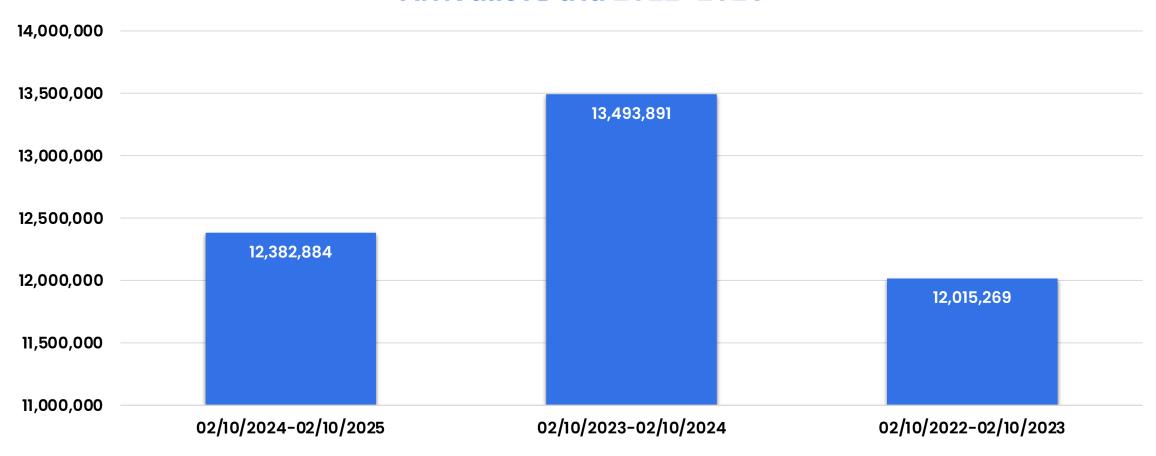

#### **Arrivalist Data 2022-2025**

Note: statistics do not include international travelers or people under 18 years of age