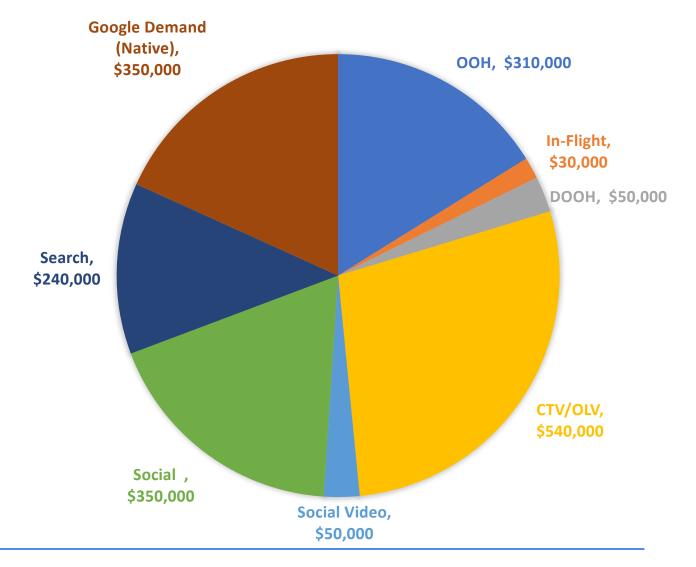

## FY '25 Spring & Summer Spend Total YoY

#### Spring & Summer Advertising Spend Breakdown

A diverse array of tactics across live and digital