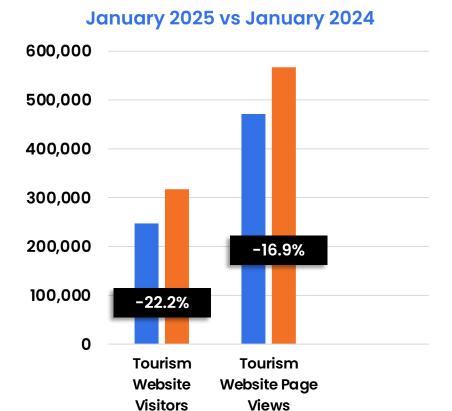

## CT Tourism Council

February 2025

## FY '25 Spring & Summer Spend Total YoY





#### Spring & Summer Advertising Spend Breakdown

A diverse array of tactics across live and digital





#### **CT Visit Website Traffic Data**



■ Jan-25 ■ Jan-24



## **Total Tourism Marketing Spend YoY**





#### **Traffic into Connecticut YoY**

#### **Arrivalist Data 2022-2025**



Note: statistics do not include international travelers or people under 18 years of age





# Increasing Occupancy Numbers CT's growth rate beats the national and regional averages







## **America 250 Marketing Updates**



Dedicated America 250 C T Visit Page



Special events tag on CT Visit



Sponsorship
Opportunities
on CT Visit