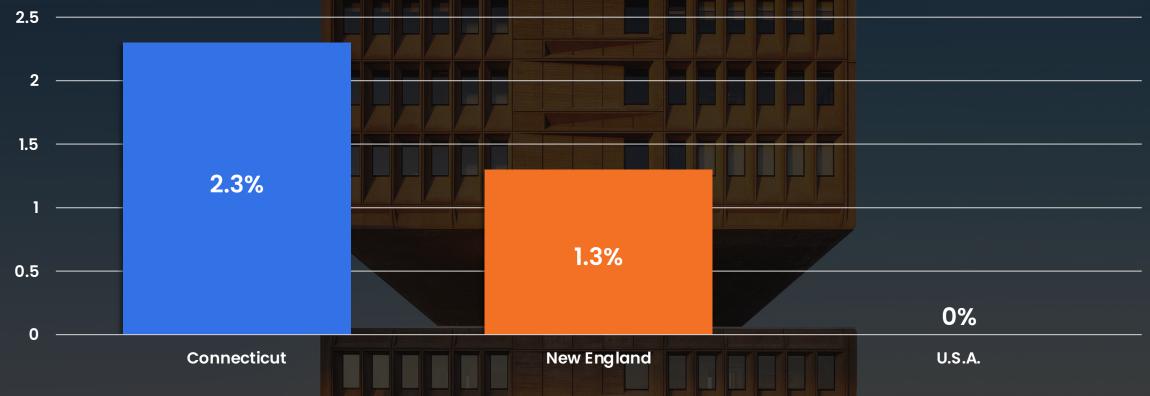

# Increasing Occupancy Numbers CT's growth rate beats the national and regional averages