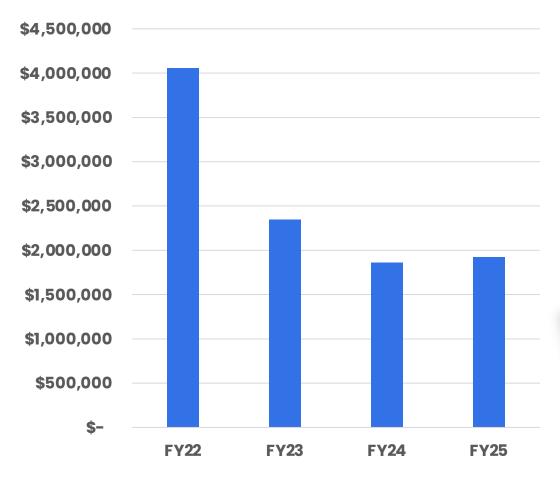

## CT Tourism Council

February 2025

## FY '25 Spring & Summer Spend Total YoY





#### Spring & Summer Advertising Spend Breakdown

A diverse array of tactics across live and digital





#### **CT Visit Website Traffic Data**



■ Jan-25 ■ Jan-24



## **Total Tourism Marketing Spend YoY**





#### **Traffic into Connecticut YoY**

#### **Arrivalist Data 2022-2025**



Note: statistics do not include international travelers or people under 18 years of age





# Increasing Occupancy Numbers CT's growth rate beats the national and regional averages







## **America 250 Marketing Updates**



Dedicated America 250 C T Visit Page



Special events tag on CT Visit



Sponsorship
Opportunities
on CT Visit