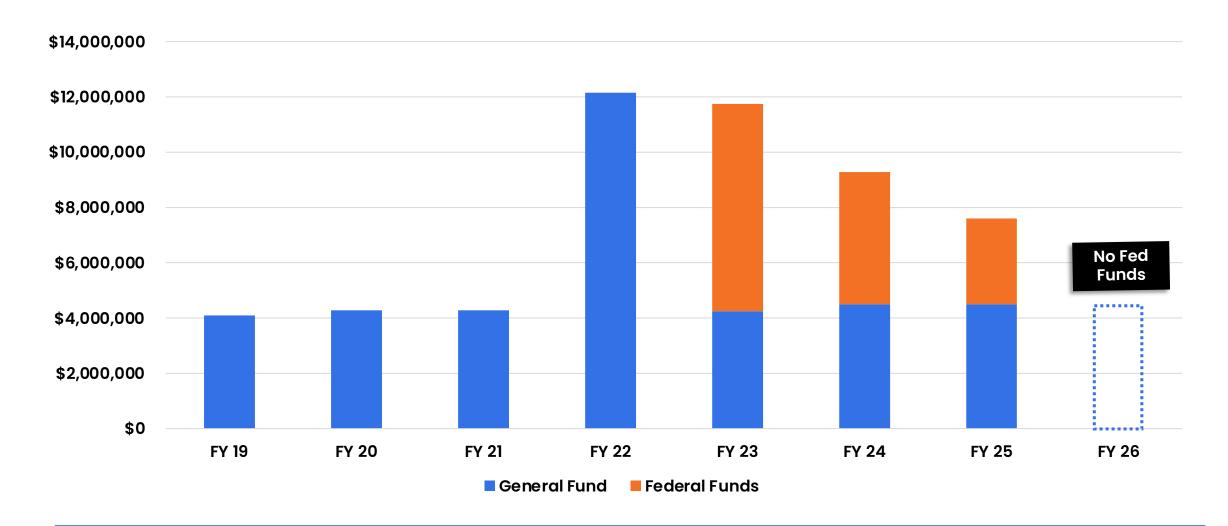

## CT Tourism Council

February 2025

## FY '25 Spring & Summer Spend Total YoY





#### Spring & Summer Advertising Spend Breakdown

A diverse array of tactics across live and digital





#### **CT Visit Website Traffic Data**



■ Jan-25 ■ Jan-24



## **Total Tourism Marketing Spend YoY**





#### **Traffic into Connecticut YoY**

#### **Arrivalist Data 2022-2025**



Note: statistics do not include international travelers or people under 18 years of age





# Increasing Occupancy Numbers CT's growth rate beats the national and regional averages







## **America 250 Marketing Updates**



Dedicated America 250 C T Visit Page



Special events tag on CT Visit



Sponsorship
Opportunities
on CT Visit