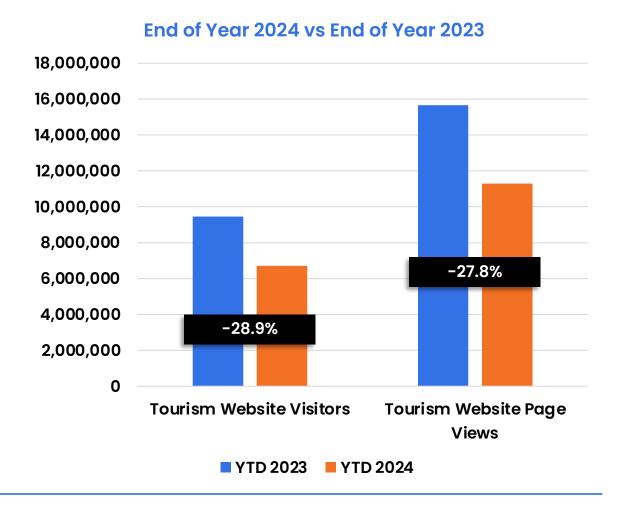

## CT Tourism Council

February 2025

## FY '25 Spring & Summer Spend Total YoY





#### Spring & Summer Advertising Spend Breakdown

A diverse array of tactics across live and digital





#### **CT Visit Website Traffic Data**



■ Jan-25 ■ Jan-24



## **Total Tourism Marketing Spend YoY**





#### **Traffic into Connecticut YoY**

#### **Arrivalist Data 2022-2025**



Note: statistics do not include international travelers or people under 18 years of age





# Increasing Occupancy Numbers CT's growth rate beats the national and regional averages







## **America 250 Marketing Updates**



Dedicated America 250 C T Visit Page



Special events tag on CT Visit



Sponsorship
Opportunities
on CT Visit